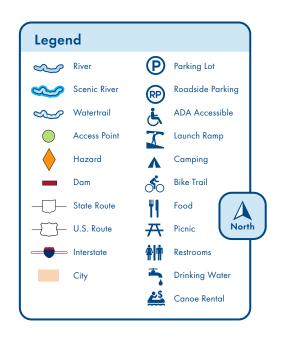

## **Huron River**

| ID          | Description                                                                                                       | Lat/Long              | Amenities               |  |  |
|-------------|-------------------------------------------------------------------------------------------------------------------|-----------------------|-------------------------|--|--|
| Main Branch |                                                                                                                   |                       |                         |  |  |
| 1           | The Coupling Reserve<br>Metropark, off of Mudbrook<br>Rd./St. Rt. 13 north of Milan,<br>access river left         | 41.32428<br>-82.58850 | ₽₩▲                     |  |  |
| 2           | Co. Hwy. 13/Mason Rd. bridge<br>northeast of Milan, private<br>access river left with permission<br>and fee       | 41.33691<br>-82.57925 | æ                       |  |  |
| 3           | Huron River Valley Resort<br>Marina and Campground on<br>River Rd. south of Huron, access<br>river right with fee | 41.35571<br>-82.55720 |                         |  |  |
| 4           | U.S. Rt. 6/Cleveland Rd. E. in<br>downtown Huron, state launch<br>ramp, access river right                        | 41.39036              | P& <b>I</b> ###         |  |  |
| 5           | Huron boat basin off Main St.<br>in Huron near the mouth of the<br>river, access river left                       | 41.39413<br>-82.55461 | <b>₽</b> ₩ <del>A</del> |  |  |
|             |                                                                                                                   |                       |                         |  |  |

## Huron River (continued)

| ID          | Description                                                                                                                                                              | Lat/Long              | Amenities |  |  |
|-------------|--------------------------------------------------------------------------------------------------------------------------------------------------------------------------|-----------------------|-----------|--|--|
| East Branch |                                                                                                                                                                          |                       |           |  |  |
| 1           | DAM-behind the Ohio National<br>Guard Armory off of W. Main St<br>southwest of Norwalk, portage<br>river right                                                           | 41.23003<br>-82.64510 |           |  |  |
| West Branch |                                                                                                                                                                          |                       |           |  |  |
| 1           | DAM—between Peru West<br>Rd. (Section Line Rd.) and<br>Hettle Rd. bridge at the Izaak<br>Walton League Club south<br>of Monroeville in Peru Twp.,<br>portage river right | 41.17691<br>-82.70117 |           |  |  |
| 2           | DAM—at Hillside Park in<br>Monroeville upstream of the U.S.<br>Rt. 20/St. Rt. 18 bridge, portage<br>river right                                                          | 41.24192<br>-82.69495 |           |  |  |
| 3           | Frank S. Clark Park in<br>Monroeville off Main St. (U.S.<br>Rt. 20) access river right                                                                                   | 41.24181<br>-82.69251 | 神木寺       |  |  |
| 4           | River Rd./Co. Hwy. 116 bridge<br>in Monroeville, roadside access<br>river right                                                                                          | 41.24589<br>-82.69083 | (RP)      |  |  |
| 5           | Milan State Wildlife Area off<br>Lovers Ln./Co. Hwy. 48 west of<br>Milan, access river left                                                                              | 41.28673<br>-82.64290 | (RP)      |  |  |