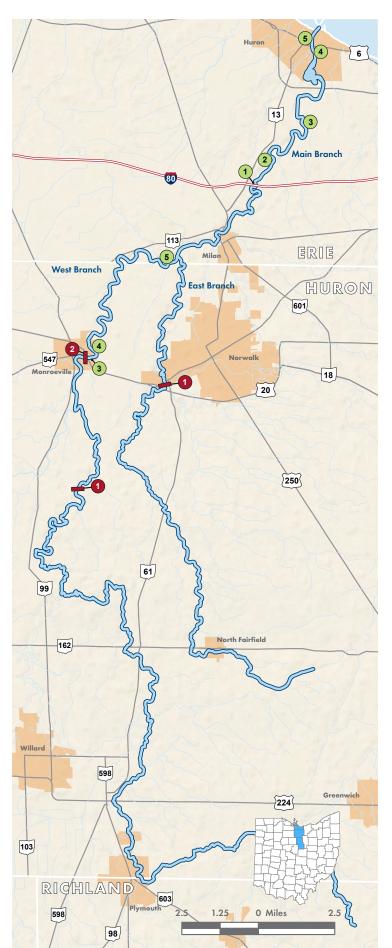

## **Huron River**

| ID          | Description                                                                                                       | Lat/Long              | Amenities               |  |  |
|-------------|-------------------------------------------------------------------------------------------------------------------|-----------------------|-------------------------|--|--|
| Main Branch |                                                                                                                   |                       |                         |  |  |
| 1           | The Coupling Reserve<br>Metropark, off of Mudbrook<br>Rd./St. Rt. 13 north of Milan,<br>access river left         | 41.32428<br>-82.58850 | ₽₩▲                     |  |  |
| 2           | Co. Hwy. 13/Mason Rd. bridge<br>northeast of Milan, private<br>access river left with permission<br>and fee       | 41.33691<br>-82.57925 | æ                       |  |  |
| 3           | Huron River Valley Resort<br>Marina and Campground on<br>River Rd. south of Huron, access<br>river right with fee | 41.35571<br>-82.55720 |                         |  |  |
| 4           | U.S. Rt. 6/Cleveland Rd. E. in<br>downtown Huron, state launch<br>ramp, access river right                        | 41.39036              | P& <b>I</b> ###         |  |  |
| 5           | Huron boat basin off Main St.<br>in Huron near the mouth of the<br>river, access river left                       | 41.39413<br>-82.55461 | <b>₽</b> ₩ <del>A</del> |  |  |
|             |                                                                                                                   |                       |                         |  |  |

## Huron River (continued)

| ID          | Description                                                                                                                                                              | Lat/Long              | Amenities |  |  |
|-------------|--------------------------------------------------------------------------------------------------------------------------------------------------------------------------|-----------------------|-----------|--|--|
| East Branch |                                                                                                                                                                          |                       |           |  |  |
| 1           | DAM-behind the Ohio National<br>Guard Armory off of W. Main St<br>southwest of Norwalk, portage<br>river right                                                           | 41.23003<br>-82.64510 |           |  |  |
| West Branch |                                                                                                                                                                          |                       |           |  |  |
| 1           | DAM—between Peru West<br>Rd. (Section Line Rd.) and<br>Hettle Rd. bridge at the Izaak<br>Walton League Club south<br>of Monroeville in Peru Twp.,<br>portage river right | 41.17691<br>-82.70117 |           |  |  |
| 2           | DAM—at Hillside Park in<br>Monroeville upstream of the U.S.<br>Rt. 20/St. Rt. 18 bridge, portage<br>river right                                                          | 41.24192<br>-82.69495 |           |  |  |
| 3           | Frank S. Clark Park in<br>Monroeville off Main St. (U.S.<br>Rt. 20) access river right                                                                                   | 41.24181<br>-82.69251 | 神木寺       |  |  |
| 4           | River Rd./Co. Hwy. 116 bridge<br>in Monroeville, roadside access<br>river right                                                                                          | 41.24589<br>-82.69083 | (RP)      |  |  |
| 5           | Milan State Wildlife Area off<br>Lovers Ln./Co. Hwy. 48 west of<br>Milan, access river left                                                                              | 41.28673<br>-82.64290 | (RP)      |  |  |