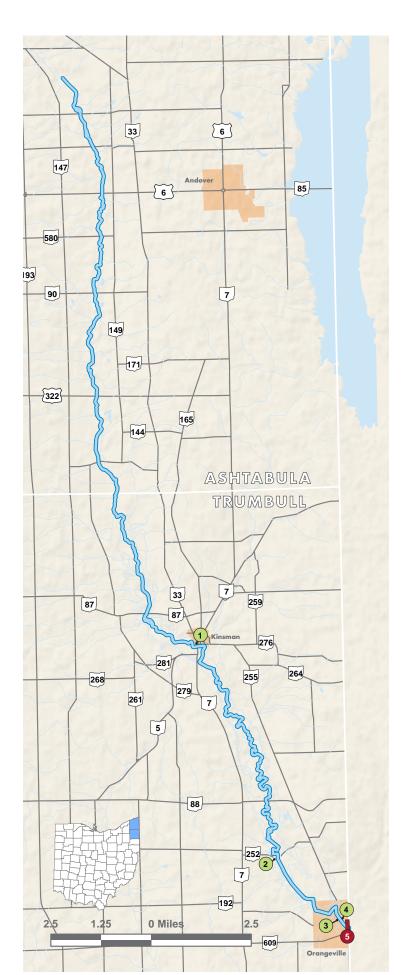

## Pymatuning Creek

| ID | Description                                                                                                                                 | Lat/Long              | Amenities |
|----|---------------------------------------------------------------------------------------------------------------------------------------------|-----------------------|-----------|
| 1  | St. Rt. 7/N. Main St. bridge in<br>Kinsman, roadside access river left                                                                      | 41.44327<br>-80.58833 | (RP)      |
| 2  | Twp. Hwy. 252/Milligan E. Rd. bridge<br>(closed) east from St. Rt. 7 north of<br>Orangeville, pulloff access river right                    | 41.36777<br>-80.55267 | P         |
| 3  | Andy Dorick Park in Orangeville at St.<br>Rt. 609/Hartford St. and Sharon Rd./<br>Co. Hwy. 182, access river right                          | 41.34040<br>-80.52030 | Pirt      |
| 4  | Off Wood St. on end of Vernon St., access river left                                                                                        | 41.34036<br>-80.51961 | ®#        |
| 5  | DAM—below Sharon Rd. bridge in<br>Orangeville at Andy Dorick Park at<br>the border of Ohio and Pennsylvania,<br>portage river right or left | 41.34010<br>-80.51908 |           |