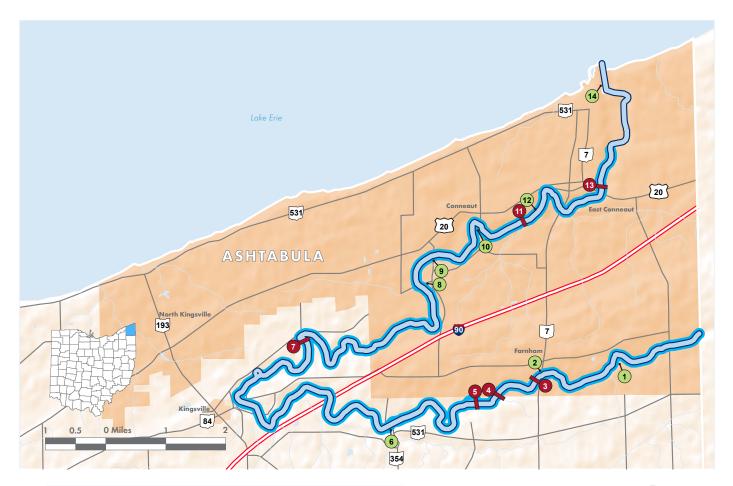

| ID | Description                                                                                                                    | Lat/Long              | Amenities |
|----|--------------------------------------------------------------------------------------------------------------------------------|-----------------------|-----------|
| 1  | Middle Rd. covered bridge just west of the OH-<br>PA border. Private property parking and access<br>river left with permission | 41.90184<br>-80.54675 | (RP)      |
| 2  | Center Rd./St. Rt. 7 bridge in Farnham, roadside access river right                                                            | 41.89809<br>-80.57036 | (RP)      |
| 3  | DAM-broken weir dam below Center Rd.<br>bridge south of Farnham; dam only extends on<br>the left and is runnable               | 41.89423<br>-80.57453 |           |
| 4  | DAM-broken weir dam about 1 mile below<br>Center Rd. bridge, portage river right or paddle<br>center chute                     | 41.89338<br>-80.58470 |           |
| 5  | DAM-broken weir dam below Center Rd.<br>bridge about 1-1/2 miles, portage river right or<br>paddle center chute                | 41.88750<br>-80.59964 |           |
| 6  | State/Turnpike Rd. covered bridge south of<br>Conneaut, private property parking and access<br>river left with permission      | 41.88624<br>-80.62058 | (RP)      |
| 7  | DAM-broken weir dam at Locust Ln.<br>Campground in Kingsville by the junction of<br>Reed and Creek Roads                       | 41.90858<br>-80.64821 |           |
| 8  | Creek Rd. covered bridge in Conneaut, private property parking and access river right with permission                          | 41.92005<br>-80.60977 | (RP)      |
| 9  | Keefus Rd. bridge southwest of Conneaut, access river right                                                                    | 41.92691<br>-80.60412 | (RP)      |

## Conneaut Creek (continued)

| ID | Description                                                                                                              | Lat/Long              | Amenities |
|----|--------------------------------------------------------------------------------------------------------------------------|-----------------------|-----------|
| 10 | South Parrish Rd. access just downstream of<br>abandoned Parrish Rd. bridge southwest of<br>Conneaut, access river right | 41.93330<br>-80.58907 | RP        |
| 11 | DAM-broken weir dam upstream of Center Rd.<br>bridge in Conneaut, center chute open                                      | 41.93490<br>-80.57522 |           |
| 12 | Center St. bridge access by baseball diamonds in southwest Conneaut, access river left                                   | 41.93675<br>-80.57172 | P         |
| 13 | DAM-broken weir dam upstream of Old Main<br>Rd. bridge off Woodworth Rd. in Conneaut, left<br>and center chute open      | 41.94331<br>-80.55050 |           |
| 14 | Public launch ramps on Lake Erie west of<br>Conneaut Creek at the end of Broad St. in<br>Conneaut, access river left     | 41.96673<br>-80.55554 | O & I     |